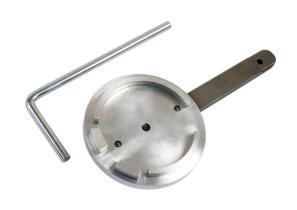

## **DCT Clutch Claw Alignment Tool**

The Ford and Volvo 6 speed dual clutch transmission is unique, incorporating a dog-clutch between the engine flywheel and the clutch mechanism. This dog-clutch must be properly aligned before the gearbox and clutch mechanism can be mated to the engine. This tool enable the clutch mechanism to be correctly aligned with the engine.